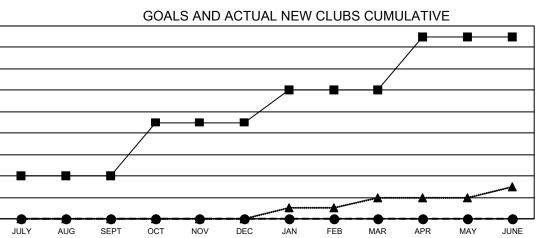

## LOCATION: OHIO

| Clubs         |               |             |               | Members               |                           |                         |                                                    |  |
|---------------|---------------|-------------|---------------|-----------------------|---------------------------|-------------------------|----------------------------------------------------|--|
|               | RESULTS FOR   | R 2022-2023 |               | RESULTS FOR 2022-2023 |                           |                         |                                                    |  |
| QUARTER       | NEW CLUB GOAL | NEW CLUBS   | DROPPED CLUBS | QUARTER               | MEMBER GROWTH NET<br>GOAL | MEMBER GROWTH<br>ACTUAL | DROPPED<br>MEMBERS ACTUAL<br>(including transfers) |  |
| JULY/AUG/SEPT | 4             | 0           | 2             | JULY/AUG/SE           | PT 215                    | 93                      | 175                                                |  |
| OCT/NOV/DEC   | 5             | 0           | 0             | OCT/NOV/DE            | C 196                     | 0                       | 0                                                  |  |
| JAN/FEB/MAR   | 3             | 0           | 0             | JAN/FEB/MAR           | g 160                     | 0                       | 0                                                  |  |
| APR/MAY/JUNE  | 5             | 0           | 0             | APR/MAY/JUN           | NE 142                    | 0                       | 0                                                  |  |

● - CURRENT YEAR ACTUAL NEW CLUBS

▲ - LAST YEAR ACTUAL NEW CLUBS

GOALS AND ACTUAL MEMBERS CUMULATIVE

| DROPPED CLUBS: 2        |          | 46 CLUBS OF 368 ADDED 1 OR | GENDER DISTRIBUTION               |                |  |
|-------------------------|----------|----------------------------|-----------------------------------|----------------|--|
|                         |          | MORE NEW MEMBERS           | MALE                              | 6,838 (68.68%) |  |
|                         |          |                            | FEMALE                            | 3,105 (31.18%) |  |
| DROPPED MEMBERS         |          |                            | NON BINARY                        | 0 (0.00%)      |  |
| DECEASED                | 38       |                            | PREFER NOT TO ANSWER              | 14 (0.14%)     |  |
| CLUB CANCELLED<br>OTHER | 0<br>137 | CLICK HERE FOR CUMULATIVE  | TOTAL FAMILY UNIT MEMBERS         | 2,086          |  |
| TOTAL                   | 175      | MEMBERSHIP DATA            | FAMILY MEMBERS PAYING HAL<br>DUES | F 1,061        |  |