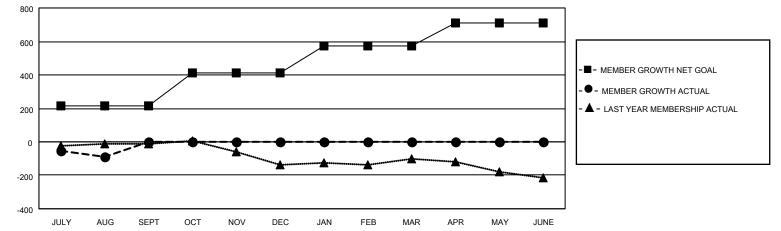

## LOCATION: OHIO

| Clubs         |               |             |               | Members               |                           |                         |                                                    |  |
|---------------|---------------|-------------|---------------|-----------------------|---------------------------|-------------------------|----------------------------------------------------|--|
|               | RESULTS FOR   | R 2022-2023 |               | RESULTS FOR 2022-2023 |                           |                         |                                                    |  |
| QUARTER       | NEW CLUB GOAL | NEW CLUBS   | DROPPED CLUBS | QUARTER               | MEMBER GROWTH NET<br>GOAL | MEMBER GROWTH<br>ACTUAL | DROPPED<br>MEMBERS ACTUAL<br>(including transfers) |  |
| JULY/AUG/SEPT | 4             | 0           | 2             | JULY/AUG/SE           | PT 215                    | 93                      | 175                                                |  |
| OCT/NOV/DEC   | 5             | 0           | 0             | OCT/NOV/DE            | C 196                     | 0                       | 0                                                  |  |
| JAN/FEB/MAR   | 3             | 0           | 0             | JAN/FEB/MAR           | g 160                     | 0                       | 0                                                  |  |
| APR/MAY/JUNE  | 5             | 0           | 0             | APR/MAY/JUN           | NE 142                    | 0                       | 0                                                  |  |

● - CURRENT YEAR ACTUAL NEW CLUBS

▲ - LAST YEAR ACTUAL NEW CLUBS

GOALS AND ACTUAL MEMBERS CUMULATIVE

| DROPPED CLUBS: 2        |          | 46 CLUBS OF 368 ADDED 1 OR | GENDER DISTRIBUTION               |                |  |
|-------------------------|----------|----------------------------|-----------------------------------|----------------|--|
|                         |          | MORE NEW MEMBERS           | MALE                              | 6,838 (68.68%) |  |
|                         |          |                            | FEMALE                            | 3,105 (31.18%) |  |
| DROPPED MEMBERS         |          |                            | NON BINARY                        | 0 (0.00%)      |  |
| DECEASED                | 38       |                            | PREFER NOT TO ANSWER              | 14 (0.14%)     |  |
| CLUB CANCELLED<br>OTHER | 0<br>137 | CLICK HERE FOR CUMULATIVE  | TOTAL FAMILY UNIT MEMBERS         | 2,086          |  |
| TOTAL                   | 175      | MEMBERSHIP DATA            | FAMILY MEMBERS PAYING HAL<br>DUES | F 1,061        |  |